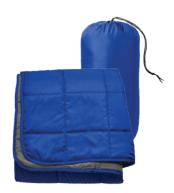

**NALGENE SUSTAIN BOTTLE** 

240Z | 50% RECYCLED

PACKABLE BLANKET POLYESTER | INCLUDES BAG

**NEOPRENE COOZIE** PREMIUM BEVERAGE INSULATOR