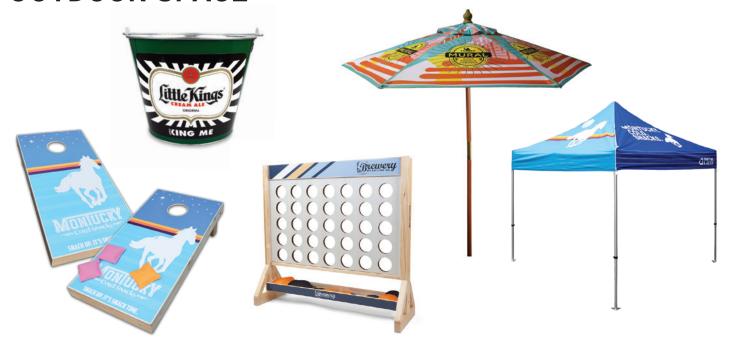

# **ELEVATE YOUR OUTDOOR SPACE**

Make your outdoor space a destination with branded patio must-haves. Custom umbrellas, pop-up tents, and beer buckets add style and function, keeping your brand front and center while customers kick back and enjoy.