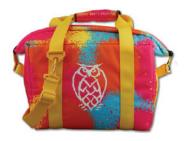

**PICNIC BLANKET** FLEECE W/ LINER

SUNGLASSES CUSTOM INSIDE-ARM PATTERN

**CUSTOM PLAYING CARDS** CUSTOM CARD BACKS W/ BOX

**SUBLIMATED COOLER** 12. 16 AND 24 CAN OPTIONS

**WINE TUMBLER** 120Z | STAINLESS STEEL