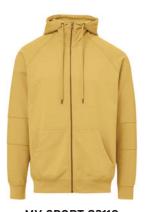

# **HEAVYWEIGHT** & LIVED-IN FEEL

Built to last, these heavyweight and garment-dyed pieces offer rich, vintage-inspired hues and a soft, worn-in feel. Durable, timeless, and better with every wear.

**LIBERTY BAGS 8507** 100% COTTON | PIGMENT-DYED

**DRI DUCK 3273** 100% BRUSHED COTTON CANVAS

**NEXT LEVEL 7610** BOXY WOMEN'S CROP | HEAVYWEIGHT

INDEPENDENT PRM180PT **HEAVYWEIGHT | PIGMENT-DYED** 

**HEAVYWEIGHT | GARMENT-DYED** SUSTAINABLE

**COMFORT COLORS 1717 BELLA + CANVAS 3010** 