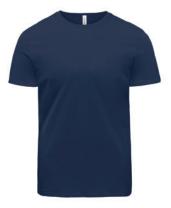

**RICHARDSON 112RE** 100% RECYCLED POLYESTER

**ASCOLOUR 114 SURF CAP** 100% RECYCLED NYLON

**THREADFAST 180A** SUSTAINABLE COTTON

**SOFTSHIRTS 400** 100% ORGANIC COTTON

**ALLMADE AL3000 HEAVYWEIGHT | RECYCLED COTTON** 